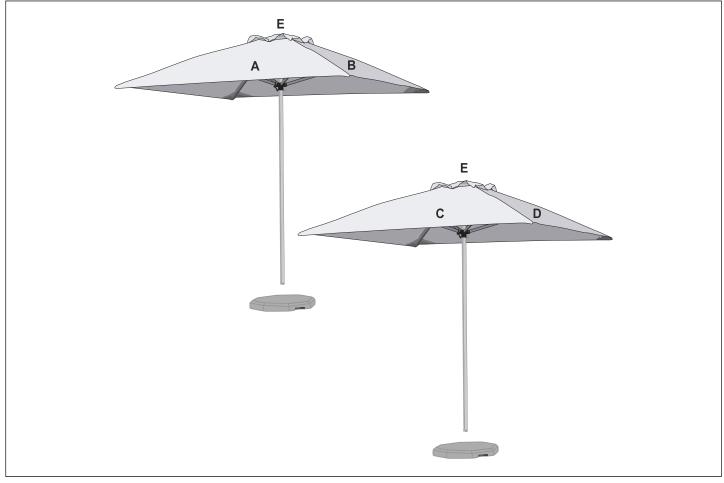

## **Branding Options:**

| Position | Branding Method (Branding Code) | No. of Colours | Dimension                 |
|----------|---------------------------------|----------------|---------------------------|
| А        | Digital Display (DD)            | Full Colour    | 2270mm wide x 1080mm high |

| В | Digital Display (DD) | Full Colour | 2270mm wide x 1080mm high |
|---|----------------------|-------------|---------------------------|
|---|----------------------|-------------|---------------------------|

| С | Digital Display (DD) | Full Colour | 2270mm wide x 1080mm high |
|---|----------------------|-------------|---------------------------|
|   |                      |             |                           |
| D | Digital Display (DD) | Full Colour | 2270mm wide x 1080mm high |
|   |                      |             |                           |
| E | Digital Display (DD) | Full Colour | 646mm wide x 646mm high   |